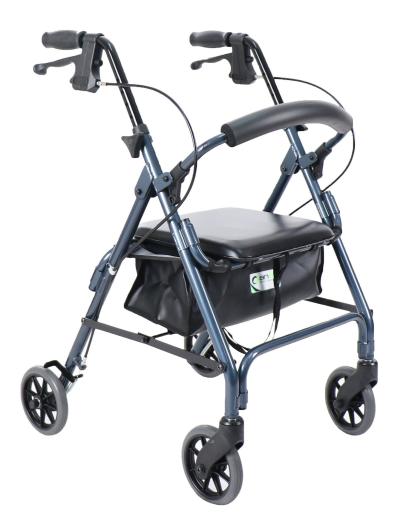

## **Petite Seat Walker**

The Petite seat walker is manufactured from durable lightweight aluminium. 6" castors make this an ideal outdoor walker. But is also compact enough for use indoors.

## **Product Benefits:**

- Ideal for smaller people requiring mobility assistance
- · Durable lightweight aluminium frame
- Folding for convenient transport and storage
- Height adjustable handles
- Ergonomically designed rubber hand grips
- Fitted with rear braking and front swivel castors
- Locking brake mechanism with reflectors
- Padded seat
- Supplied with reinforced vinyl bag
- Removable backrest

| Specifications:      |                    |
|----------------------|--------------------|
| Product Code         | 6771               |
| Seat Width           | 300 mm             |
| Seat Depth           | 300 mm             |
| Overall Width        | 500 mm             |
| Overall Depth        | 595 mm             |
| Overall Folded WxDxH | 490 x 275 x 740 mm |
| Handle Height        | 740 - 845 mm       |
| Castor Size          | 150 x 25 mm        |
| Walker Weight        | 6 kg               |
| SWL                  | 175 kg             |